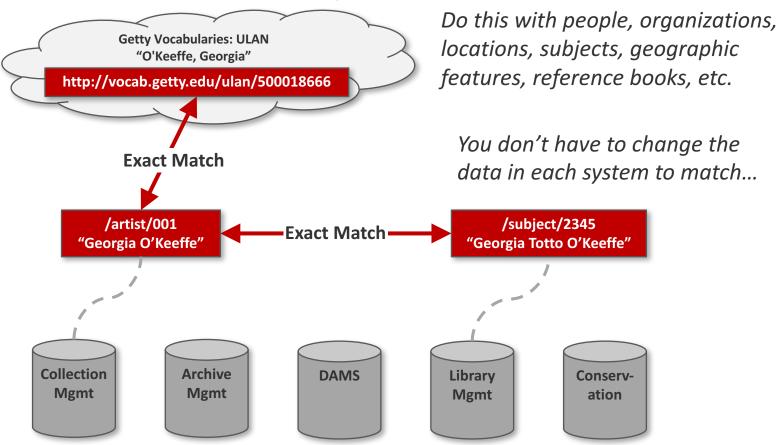

## Linked Data's value for cultural heritage

- Do more with my own content
  - Eliminate data/info silos
  - Enhance scholarship through improved access to information resources
  - Enhance the museum experience
  - Serve new audiences
  - Manage content and programs more effectively (fewer one-offs)
- Enhance/extend my institutional relationships
  - Combine your data/info resources with 3rd parties
  - Offer "open content" for easy reuse by others
  - Collaborate to create new resources