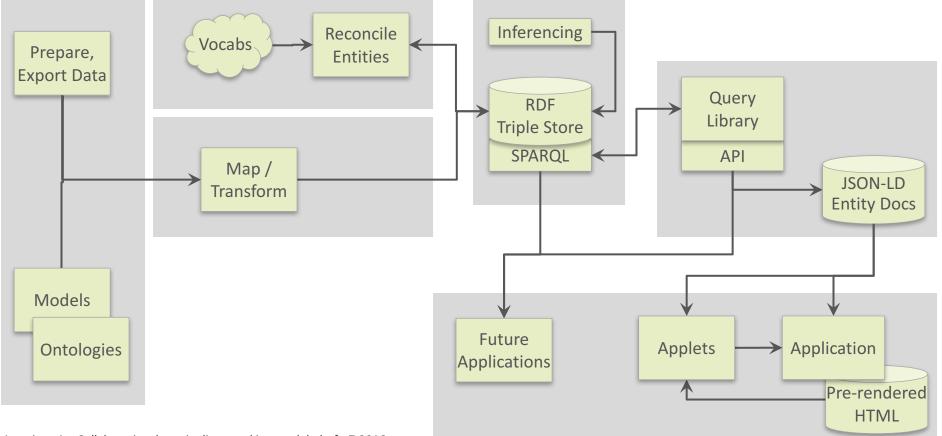

liam T. Walters, Baltimore, 185<br>1860, by commission; Henry<br>Walters, Baltimore, 1894, by<br>inheritance; Walters Art Museum,<br>1931, by bequest. |
| Y       |                 | PublicDescription                        | Waist-length, three-quarter to rig                                                                                                                        |
|         | 4 + +1          | ArtObject Constituent_artist Ar          | rchiveltemRecord 🖌 Exhibitions                                                                                                                            |

Design for **Context** 

Innovative Applications and Data Sharing with LOD Museums & the Web 2017-04-20 62

American Art Collaborative, summer 2016

#### Harmonizing and Modernizing Data



American Art Collaborative data pipeline, working model, draft, 7.2016

#### Harmonizing and Modernizing Data



| primary_title_text                                                                         | primary_title_type        | primary_title_uri           |
|--------------------------------------------------------------------------------------------|---------------------------|-----------------------------|
| Blue Passion Flower, for the "Temple of Flora" by Robert Thornton                          | preferred                 | ycba:id/object/1000/title/  |
| The Blue Passion Flower, for Robert John<br>Thornton's Temple of Flora (London, 1799–1812) | preferred                 | ycba:id/object/1000/title/* |
| Show this Query