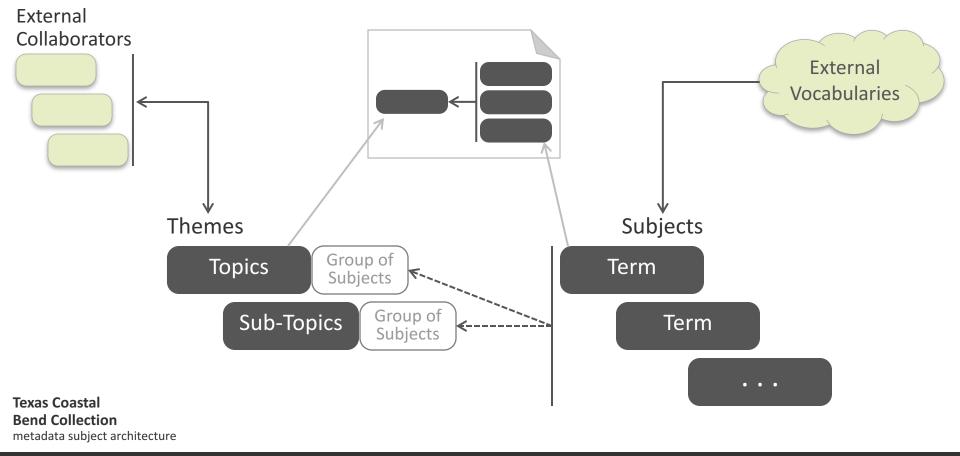

### WHAT IS LINKED DATA?

#### Triples

- Ontologies
- Vocabularies
- Entities

The theory, part 1

...and some play time