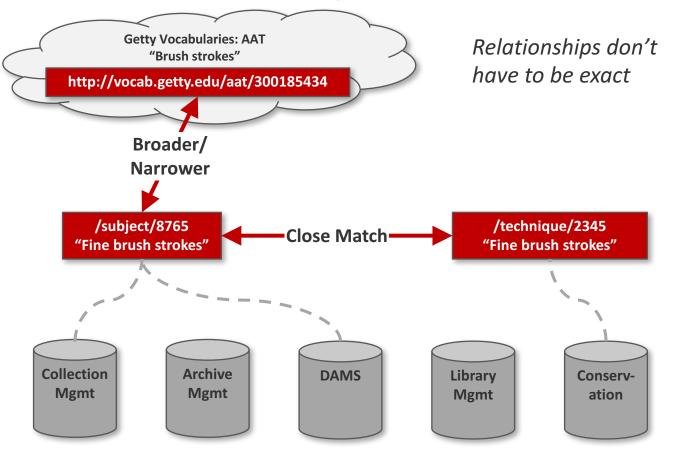

## Linked Data's value for cultural heritage

- Do more with my own content
  - Eliminate data/info silos
  - Enhance scholarship through improved access to information resources
  - Enhance the museum experience
  - Serve new audiences
  - Manage content and programs more effectively (fewer one-offs)
- Enhance/extend my institutional relationships
  - Combine your data/info resources with 3rd parties
  - Offer "open content" for easy reuse by others
  - Collaborate to create new resources