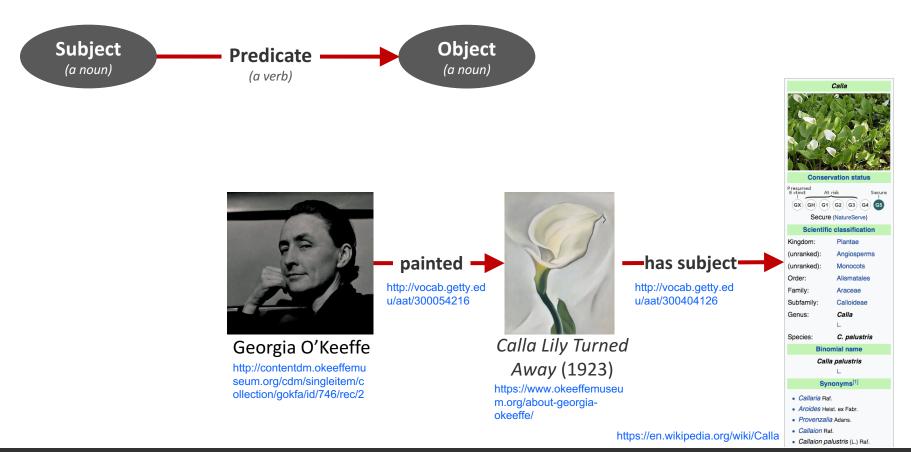

#### Triples

- Ontologies
- Vocabularies
- Entities

The theory, part 1

...and some play time

## Linked Data: "assertions" to create a "knowledge graph"

10