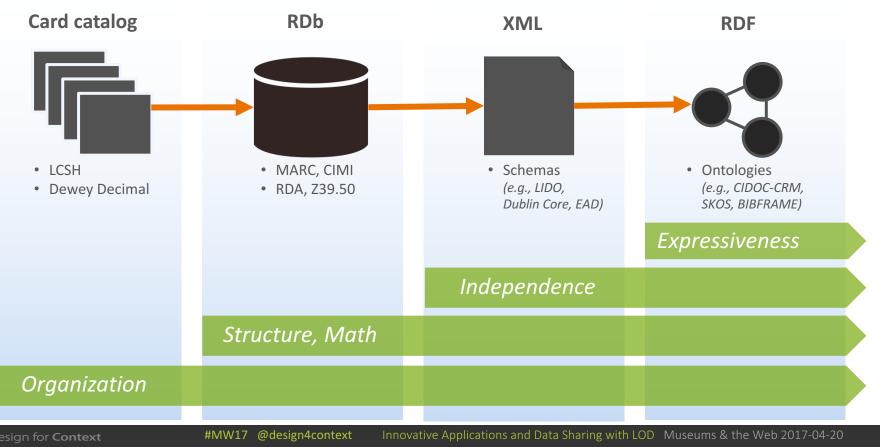

## How do we get from this . . .

## To this . . . ?

## Linked Data is a "Next Gen" data standard