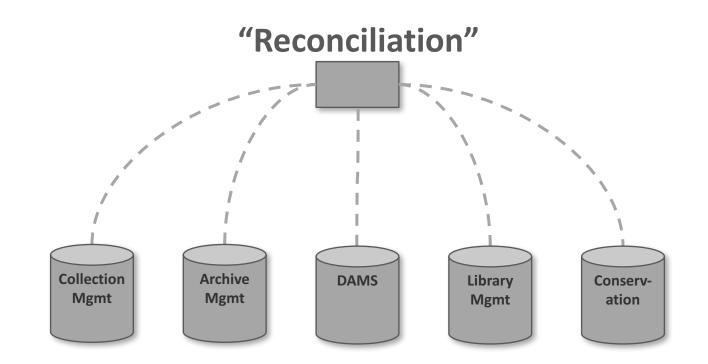

## Linked Data's value for cultural heritage

- Do more with my own content
  - Eliminate data/info silos
  - Enhance scholarship through improved access to information resources
  - Enhance the museum experience
  - Serve new audiences
  - Manage content and programs more effectively (fewer one-offs)
- Enhance/extend my institutional relationships
  - Combine your data/info resources with 3rd parties
  - Offer "open content" for easy reuse by others
  - Collaborate to create new resources