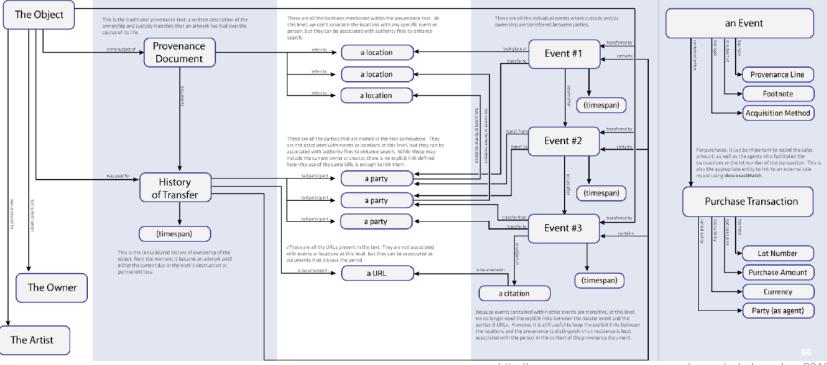

# **Innovative Applications And Data Sharing With Linked Open Data In Museums**

Museums & the Web • April 19, 2017

bit.ly/mw17dfc

**Duane Degler** 

🗩 @ddegler

With contributions from Neal Johnson, Joan Cobb, Lesley Humphreys