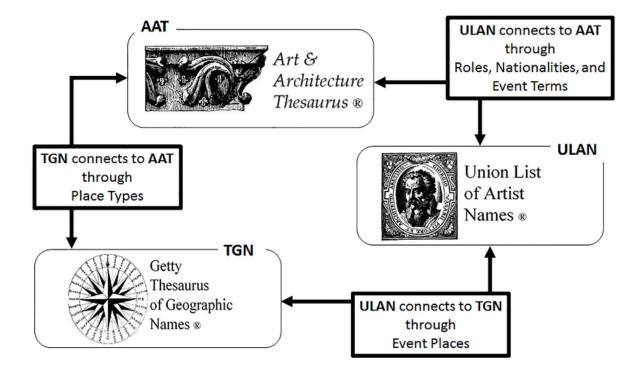

### WHAT IS LINKED DATA?

#### Triples

- Ontologies
- Vocabularies
- Entities

The theory, part 1

...and some play time