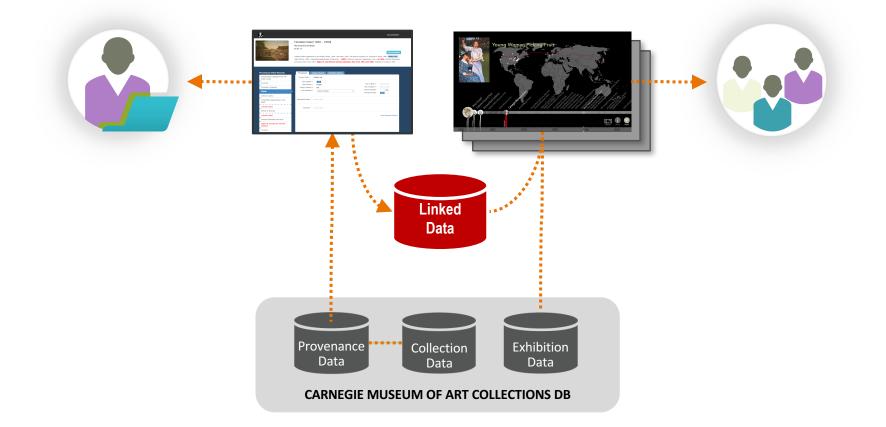

# **Innovative Applications And Data Sharing With Linked Open Data In Museums**

Museums & the Web • April 19, 2017

bit.ly/mw17dfc

**Duane Degler** 

🗩 @ddegler

With contributions from Neal Johnson, Joan Cobb, Lesley Humphreys