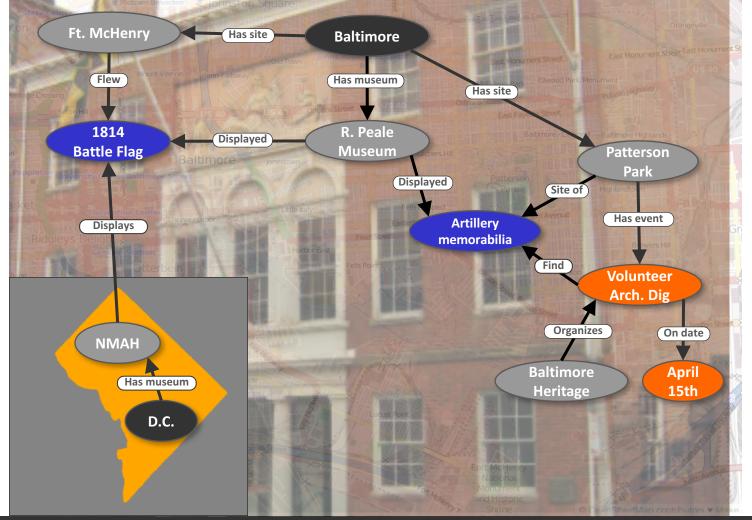

MW17 @design4context

### WHAT IS LINKED DATA?

#### ♦ Triples

- Ontologies
- Vocabularies
  - Entities

The theory, part 2

34



Specialized model, e.g. workflow **Local** structures, policies **Ontology** 

# Ontologies: CIDOC-CRM (Conceptual Reference Model)



- Product of more than 20 years of development and testing
- Event-based (documenting persistent and temporary things)
- Extensible

http://www.cidoc-crm.org/docs/CRM\_for\_TPDL.ppt

#### Domain-Specific: British Museum, using CIDOC-CRM



https://confluence.ontotext.com/display/ResearchSpace/BM+Mapping

## Naming and Typing things in the CRM



http://www.nga.gov/content/ngaweb/Collection/art-object-page.144298.html



#### Shortcuts and non-destructive contexts



## Inferencing: Eliciting facts without linking explicitly





Design for Context

#MW17 @design4context

Innovative Applications and Data Sharing with LOD Museums & the Web 2017-04-20

#### **COMMON LANGUAGE**

- Vocabularies
- Reconciliation

Design for Context



#### **Texas Coastal Bend Collection**





#### The Story Behind the Collections

"This whole project is based on sounds — they're echoes from the past callin' to us to be remembered. We're movin' too fast to hear them now; we'll have to go into the past to recover them, to recover a way of life that is gone, a better way of life. There was a lot wrong back then, but there was a lot more right. The good keeps on comin' back, tryin' to be heard. These people are the instruments of those righteous echoes." - Nathaniel Youngblood, Tophand

Design for Context

#MW17 @design4context Innovati