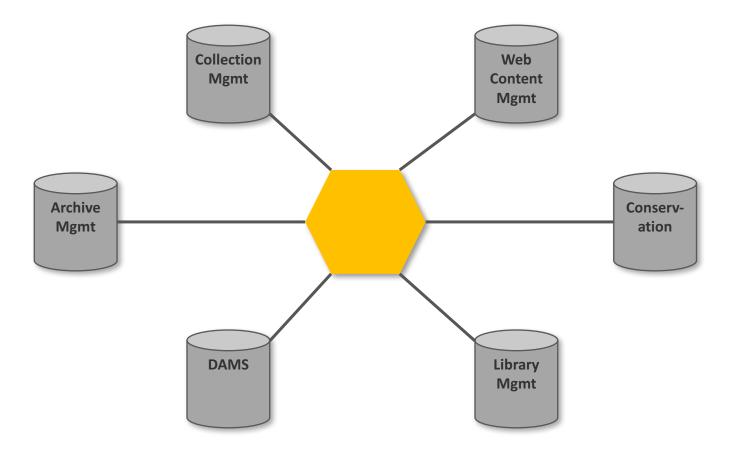

## Linked Data's value for cultural heritage

- Do more with my own content
  - Eliminate data/info silos
  - Enhance scholarship through improved access to information resources
  - Enhance the museum experience
  - Serve new audiences
  - Manage content and programs more effectively (fewer one-offs)
- Enhance/extend my institutional relationships
  - Combine your data/info resources with 3rd parties
  - Offer "open content" for easy reuse by others
  - Collaborate to create new resources