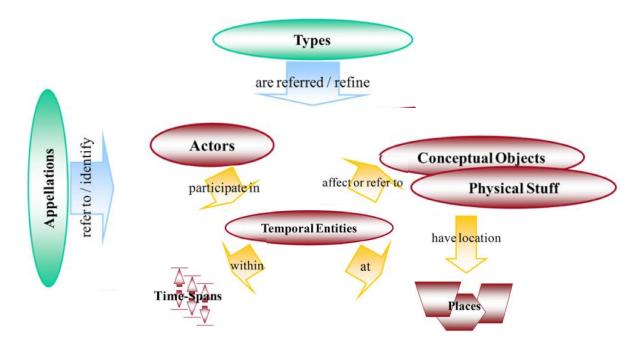

#### Triples

- Ontologies
- Vocabularies
- Entities

The theory, part 1

...and some play time

## Linked Data: "assertions" to create a "knowledge graph"

10