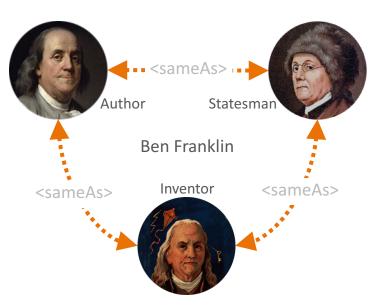

## Linked Data is a "Next Gen" data standard

## Linked Data: "assertions" to create a "knowledge graph"

10