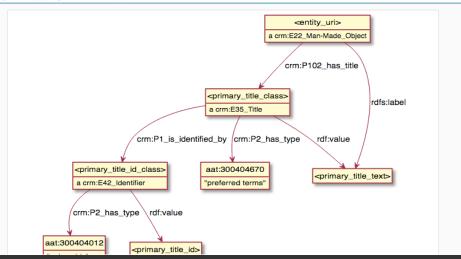

http://contentdm.okeeffemu seum.org/cdm/singleitem/co llection/gokfa/id/746/rec/2

|                                         |                                                                                                                 | Renwick Gallery                                                                                      |                                                                                                                                                                                                                                                                                                                                                                                                                                                       |  |  |  |
|-----------------------------------------|-----------------------------------------------------------------------------------------------------------------|------------------------------------------------------------------------------------------------------|-------------------------------------------------------------------------------------------------------------------------------------------------------------------------------------------------------------------------------------------------------------------------------------------------------------------------------------------------------------------------------------------------------------------------------------------------------|--|--|--|
|                                         |                                                                                                                 | URI: http://edan.si.edu/saam/id/object/1978.34                                                       |                                                                                                                                                                                                                                                                                                                                                                                                                                                       |  |  |  |
|                                         |                                                                                                                 | Property                                                                                             | Value                                                                                                                                                                                                                                                                                                                                                                                                                                                 |  |  |  |
|                                         |                                                                                                                 | http://www.w3.org/1999/02/22-rdf-syntax-ns#type                                                      | http://www.cidoc-crm.org/cidoc-crm/E22_Man-Made_Object                                                                                                                                                                                                                                                                                                                                                                                                |  |  |  |
| Visit  Calendar Ex Search Collections   | Nibitions + Collections + Cons<br>Search Collecti<br>9 Start B multis - Nive seat                               | http://www.cidoc-crm.org/cidoc-crmvP138i_has_representation                                          |                                                                                                                                                                                                                                                                                                                                                                                                                                                       |  |  |  |
| New Acquisitions                        |                                                                                                                 | http://www.cidoc-crm.org/cidoc-crm/P1_is_identified_by                                               | http://edan.si.edu/saam/id/object/1978.34/id                                                                                                                                                                                                                                                                                                                                                                                                          |  |  |  |
| Collection Highlights     Luce Center   | (                                                                                                               | http://www.cidoc-crm.org/cidoc-crm/P102_has_title                                                    | http://edan.si.edu/saam/id/object/1978.34/title                                                                                                                                                                                                                                                                                                                                                                                                       |  |  |  |
| Renwick Gallery     Film and Media Arts |                                                                                                                 | http://www.cldoc-crm.org/cldoc-<br>crm/P30i_custody_transferred_through                              | http://edan.si.edu/saam/id/object/1978.34/acquisition                                                                                                                                                                                                                                                                                                                                                                                                 |  |  |  |
| Rights and                              |                                                                                                                 | http://www.cidoc-crm.org/cidoc-crm/P48_has_preferred_identifier                                      | http://edan.si.edu/saam/id/object/1978.34/objnum                                                                                                                                                                                                                                                                                                                                                                                                      |  |  |  |
| Reproductions                           |                                                                                                                 | http://www.cidoc-crm.org/cidoc-crm/P50_has_current_keeper                                            | http://edan.si.edu/saam/id/the-smithsonian-american-art-<br>museum                                                                                                                                                                                                                                                                                                                                                                                    |  |  |  |
|                                         |                                                                                                                 | http://edan.sl.edu/saam/id/ontologies/PE_medium_description                                          | oil on fiberboard                                                                                                                                                                                                                                                                                                                                                                                                                                     |  |  |  |
|                                         | A CONTRACTOR OF | http://edan.si.edu/saam/id/ontologies/PE_object_mainclass                                            | http://edan.si.edu/saam/id/thesauri/classification/Painting                                                                                                                                                                                                                                                                                                                                                                                           |  |  |  |
|                                         |                                                                                                                 | http://www.cidoc-crm.org/cidoc-crm/P55_has_current_location                                          | http://edan.si.edu/saam/id/object/1978.34/location                                                                                                                                                                                                                                                                                                                                                                                                    |  |  |  |
|                                         | View Larger @ 200M                                                                                              | http://www.cidoc-cm.org/cidoc-cm/P128_carries                                                        | http://doi.at.ik.doi/saam/id/object/1973.34/concept/2013847<br>http://doi.at.ik.doi/saam/id/object/1973.34/concept/2027596<br>http://doi.at.ik.doi/saam/id/object/1973.34/concept/2027693<br>http://doi.at.ik.doi/saam/id/object/1973.34/concept/2027693<br>http://doi.at.ik.doi/saam/id/object/1973.34/concept/2027696<br>http://doi.at.ik.doi/saam/id/object/1973.34/concept/2027696<br>http://doi.at.ik.doi/saam/id/object/1973.34/concept/2027696 |  |  |  |
|                                         | Hear more about<br>Yellow Calla<br>from American Art staff                                                      | Aboot <u>Gastels O'Exellis</u><br>Born: Sen Painte, Wisconsin 1887<br>Died Sasta Fe, New Nexton 1986 |                                                                                                                                                                                                                                                                                                                                                                                                                                                       |  |  |  |