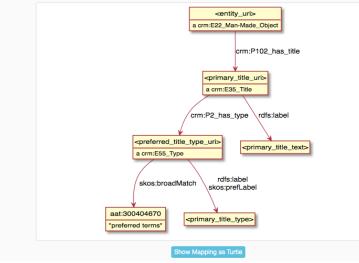

-----------------------------------------------------------------------------------------|---------------------------|-----------------------------|
| Blue Passion Flower, for the "Temple of Flora" by Robert Thornton                          | preferred                 | ycba:id/object/1000/title/  |
| The Blue Passion Flower, for Robert John<br>Thornton's Temple of Flora (London, 1799–1812) | preferred                 | ycba:id/object/1000/title/* |
| Show this Query                                                                            | Show this as Turtle       |                             |
| Do you see a problem wit                                                                   | th this? Submit an issue. |                             |

AAC Target Mapping For Primary Title



American Art Collaborative data review tool

start date start date provide has earliest has latest insights on provides first date for Start of Location period hold i Object happens on held Biography during describer data Transfer event held b Period described by Tombstone/ Start of metadata event Party End of period Death date has earliest has latest has type has role Location Earliest Latest end date end date Type of Party Role Person / . held ir Party Group in period hosts neon provide Institution last date for who are Other? E.g. Dealer/Gallery? Public event End of event Tombstone Info Level 1: Basic Provenance Level 2: Provenance with Entitles Level 3: Event-Based Provenance Level 3: Special Cases The core entities are the object the creator(s), and the current This level adds mappi