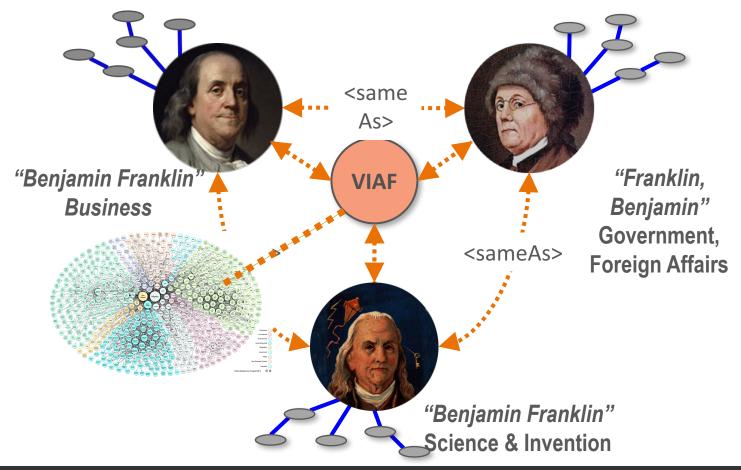

| 44 miles<br>(NAPIT)          | El Library info<br>W dol in Investion                                                      |  |  |
| a 117 Population I                           | Janany .                              |                                                                                        | R Mart                                              | 47 minu                      | FE LINEY IN                                                                                |  |  |



https://www.worldcat.org/title/georgia-okeeffe-and-thecalla-lily-in-american-art-1860-1940-exhibitiongeorgia-okeeffe-museum-santa-fe-2003/oclc/470071149

## Creating Linked Data – exercise





Design for Context

## Options for linking "Ben Franklin" knowledge graphs



Design for Context

## Ben Franklin exercise takeaways

- Building consensus about names is a challenge
- Collaboration is fundamental
- You describe data in ways that suit your domain, yet flexibly connect your graph to others
- Linking graphs extends their utility...especially when shared authorities facilitate linking between domains
- If the authority links BACK to you it makes you part of the Linked Data Cloud
- Others may take advantage of the enlarged graph in ways you didn't instigate or expect.

#### WHAT CAN WE DO WITH IT ?

#### ♦ Share

Search > Browse > Serendipity

Extend knowledge

Design for Context

#MW17 @design4context

ntext Innovative Applications and Data Sharing with LOD Museums & the Web 2017-04-20 15



#### **Community Focused**

The IIIF is driven by a communit